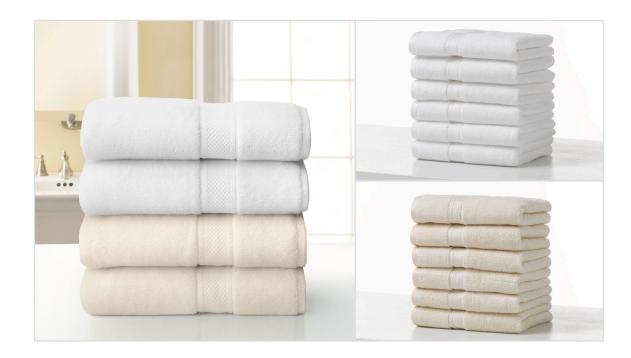

## Grand Patrician® Suites

unparalleled absorbency and resilience

With a unique 3-ply loop yarn construction coupled with a dense weave, the Grand Patrician® Suites towel collection provides unparalleled absorbency and fabric resilience wash after wash. The ring spun, 100% cotton loops give each towel a lush softness that is sure to leave a lasting impression on your guests. Lock stitched and bar tacked hems reinforce towel durability, while the piqué dobby design adds a touch of elegance to its overall appearance. Grand Patrician® Suites Towels are Fresh&READY™ for use without initial laundering and Oeko-Tex® certified. The Grand Patrician® Suites Ecru towel is engineered with our Staybright® bleach-friendly and fade-resistant technology.

## **Grand Patrician® Suites Terry Ensemble**

- 100% Cotton
- Combed Ring Spun, 3-ply Yarn
- Distinctive Piqué Dobby Border
- Staybright® Bleach-Friendly and Fade-Resistant Technology
- Oeko-Tex® Certified
- Fresh&READY™
- Available Colors In White and Ecru