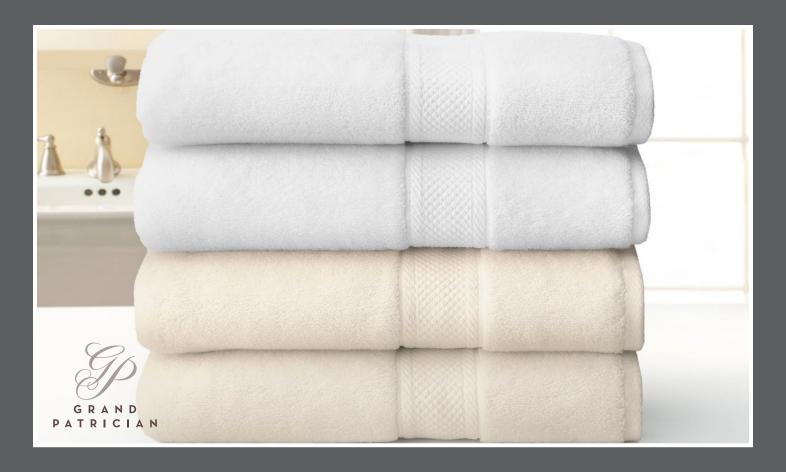

## Grand Patrician® Suites

unparalleled absorbency and resilience

With a unique 3-ply loop yarn construction coupled with a dense weave, the Grand Patrician® Suites towel collection provides unparalleled absorbency and fabric resilience wash after wash. The ring spun, 100% cotton loops give each towel a lush softness that is sure to leave a lasting impression on your guests. Lock stitched and bar tacked hems reinforce towel durability, while the piqué dobby design adds a touch of elegance to its overall appearance. Grand Patrician® Suites Towels are Fresh&READY™ for use without initial laundering and Oeko-Tex® certified. The Grand Patrician® Suites Ecru towel is engineered with our Staybright® bleach-friendly and fade-resistant technology.

## **Grand Patrician® Suites Terry Ensemble**

- 100% Cotton
- Combed Ring Spun, 3-ply Yarn
- Distinctive Piqué Dobby Border
- Staybright® Bleach-Friendly and Fade-Resistant Technology
- Oeko-Tex® Certified
- Fresh&READY™
- Available Colors In White and Ecru